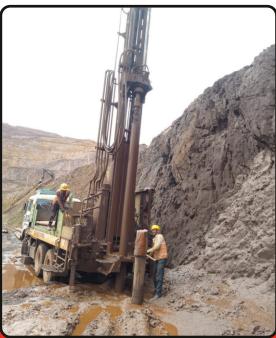

### **MICROPILING RIGS**

Soil & Rock Anchoring Work

**Micropiling Rings** are for installation of anchors. Diameter ranging from 100mm to 400mm.

#### **DIAPHRAGM WALL RIGS**

**Diaphragm Wall Rings** are used for constructing cutoff walls with thickness ranging from 400mm to 1200mm.

**Piling Rings** support deep foundations with piles from 300mm to 2000mm in diameter and depths up to 50 meters.