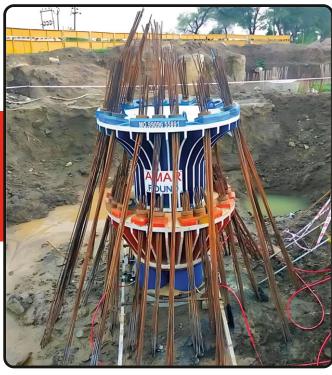

### > Pile Load Testing with Crown Method

We are specializes in the following pile load tests:

- Initial Pile Load Test
- Lateral Load Test
- Vertical Load Test
- Dynamic Load Test
- Pile Integrity Test
- Plate Load Test
- Routine Test

> Pile Load Testing with Crown Method

> Geotechnical Soil Investigation Service