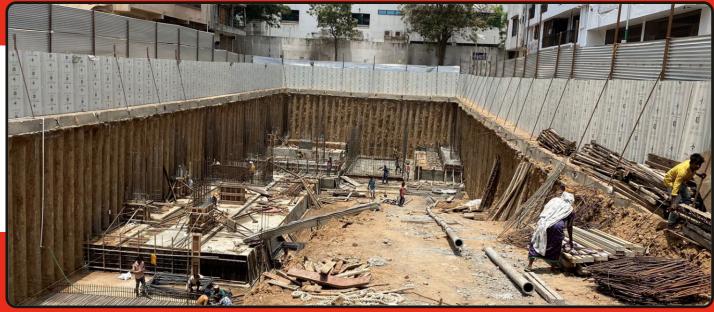

# **DIAPHRAGM WALL RIGS**

**Diaphragm Wall Rings** are used for constructing cutoff walls with thickness ranging from 400mm to 1200mm.



**Piling Rings** support deep foundations with piles from 300mm to 2000mm in diameter and depths up to 50 meters.



# **Products & Services**

# AMAR FOUND

## > Diaphragm Wall Construction Work







# > Pilling Work contractor









## **Products & Services**

# AMAR FOUND

### > Pile Load Testing with Crown Method

We are specializes in the following pile load tests:

- Initial Pile Load Test
- Lateral Load Test
- Vertical Load Test
- Dynamic Load Test
- Pile Integrity Test
- Plate Load Test
- Routine Test





> Pile Load Testing with Crown Method





> Geotechnical Soil Investigation Service

# **Projects**













# **Projects**













#### **Our Clients**





















































# **AMAR FOUND**

Mr. V. K. Patel

GST NO.: 24AHLPP6559MIZE

• Head Office: A-12, Jay Yogeshwer Raw House, Nr. Shyamdham Temple, Sarthana-Jakatnaka, Surat.

Phone: +91 99096 55891

Email: amarfound@ymail.com

**Website:** www.amarfound.com