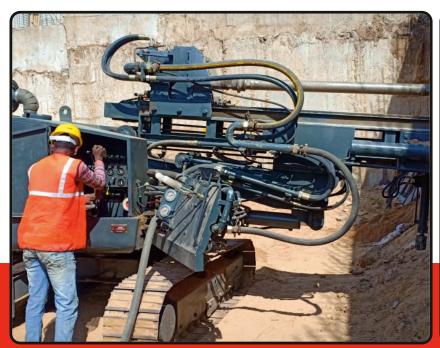

### **MICROPILING RIGS**

Soil & Rock Anchoring Work

**Micropiling Rings** are for installation of anchors. Diameter ranging from 100mm to 400mm.