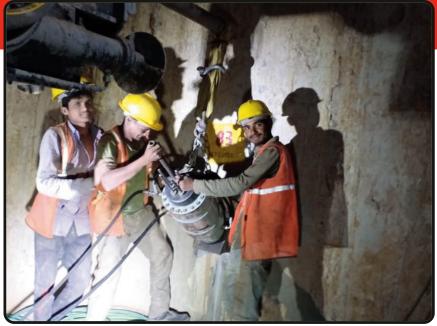

### > Pile Load Testing with Crown Method

We are specializes in the following pile load tests:

- Initial Pile Load Test
- Lateral Load Test
- Vertical Load Test
- Dynamic Load Test
- Pile Integrity Test
- Plate Load Test
- Routine Test

> Pile Load Testing with Crown Method

> Geotechnical Soil Investigation Service