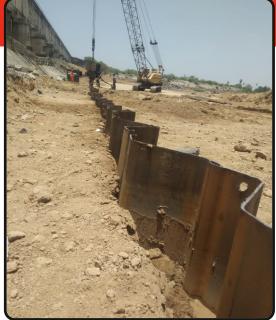

#### **DIAPHRAGM WALL RIGS**

**Diaphragm Wall Rings** are used for constructing cutoff walls with thickness ranging from 400mm to 1200mm.

**Piling Rings** support deep foundations with piles from 300mm to 2000mm in diameter and depths up to 50 meters.