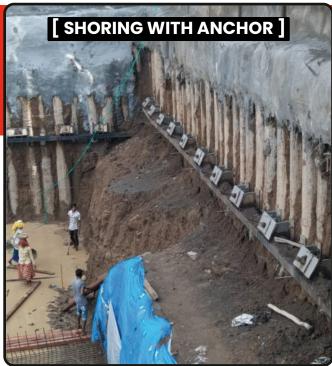

#### **DIAPHRAGM WALL RIGS**

**Diaphragm Wall Rings** are used for constructing cutoff walls with thickness ranging from 400mm to 1200mm.

**Piling Rings** support deep foundations with piles from 300mm to 2000mm in diameter and depths up to 50 meters.