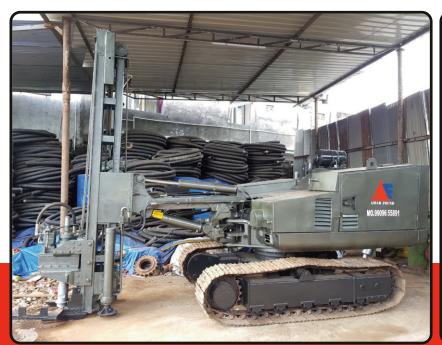

### **MICROPILING RIGS**

Soil & Rock Anchoring Work

**Micropiling Rings** are for installation of anchors. Diameter ranging from 100mm to 400mm.