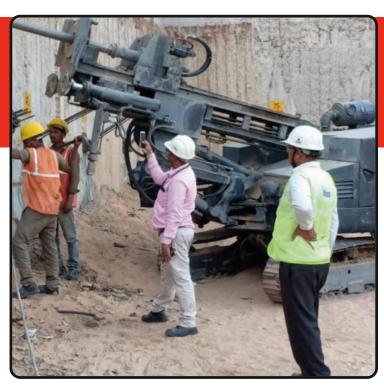

### **MICROPILING RIGS**

Soil & Rock Anchoring Work

**Micropiling Rings** are for installation of anchors. Diameter ranging from 100mm to 400mm.