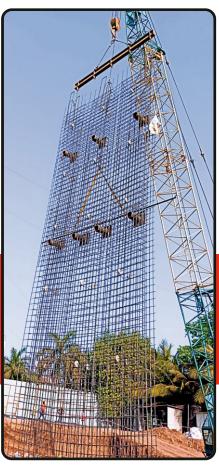

#### **CRANES**

75-ton **Cranes** used for supporting activities in geotechnical work.