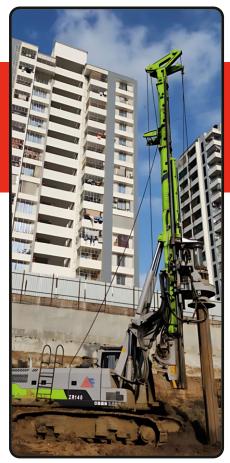

### **MICROPILING RIGS**

Soil & Rock Anchoring Work

**Micropiling Rings** are for installation of anchors. Diameter ranging from 100mm to 400mm.

#### **DIAPHRAGM WALL RIGS**

**Diaphragm Wall Rings** are used for constructing cutoff walls with thickness ranging from 400mm to 1200mm.

**Piling Rings** support deep foundations with piles from 300mm to 2000mm in diameter and depths up to 50 meters.