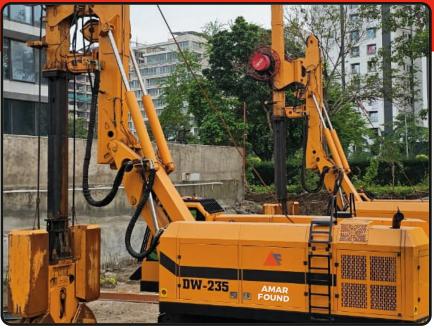

#### **DIAPHRAGM WALL RIGS**

**Diaphragm Wall Rings** are used for constructing cutoff walls with thickness ranging from 400mm to 1200mm.

**Piling Rings** support deep foundations with piles from 300mm to 2000mm in diameter and depths up to 50 meters.