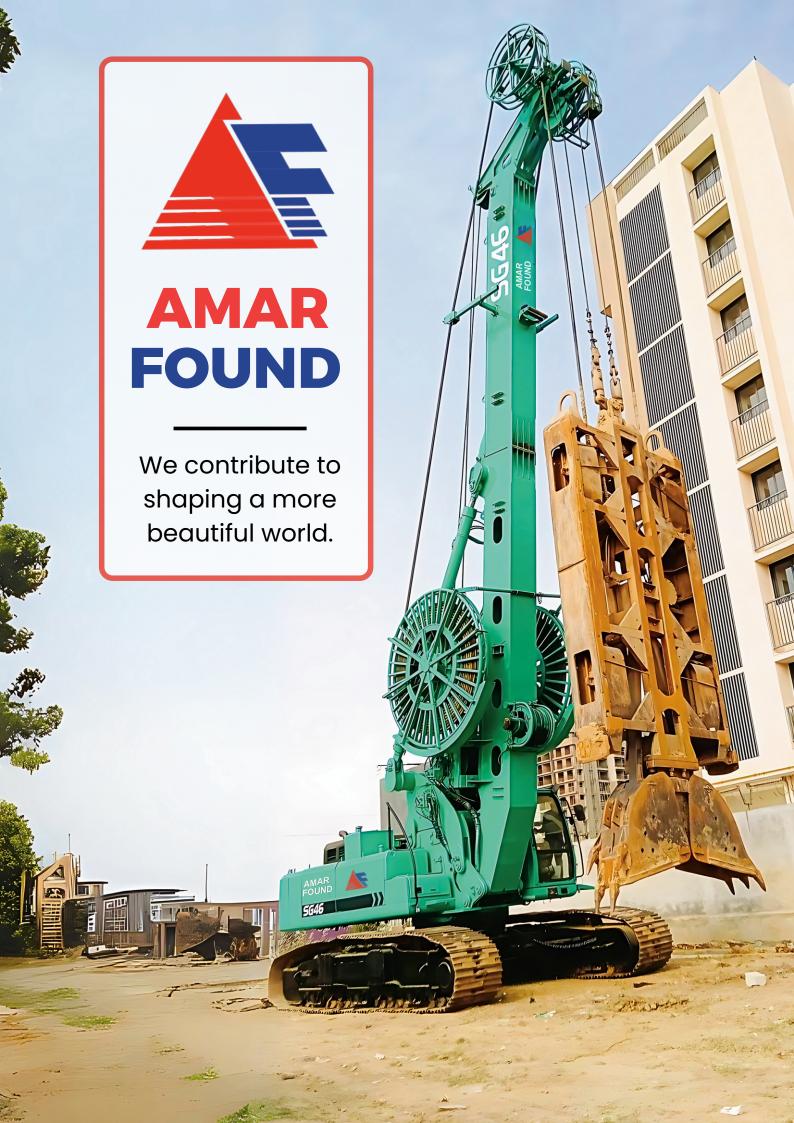

#### **DIAPHRAGM WALL RIGS**

**Diaphragm Wall Rings** are used for constructing cutoff walls with thickness ranging from 400mm to 1200mm.

**Piling Rings** support deep foundations with piles from 300mm to 2000mm in diameter and depths up to 50 meters.