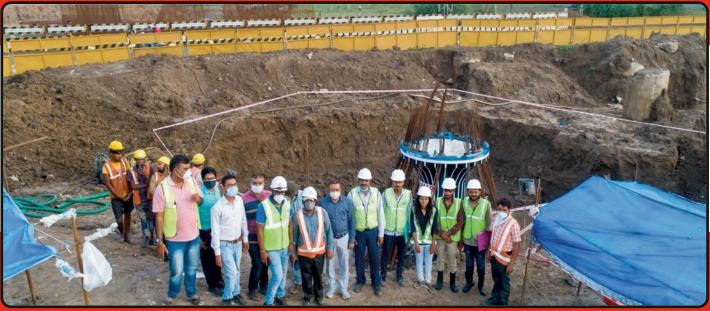

from 100mm to 400mm.



#### **DIAPHRAGM WALL RIGS**

**Diaphragm Wall Rings** are used for constructing cutoff walls with thickness ranging from 400mm to 1200mm.



**Piling Rings** support deep foundations with piles from 300mm to 2000mm in diameter and depths up to 50 meters.



# **Products & Services**

# AMAR FOUND

## > Diaphragm Wall Construction Work







# > Pilling Work contractor









## **Products & Services**

# AMAR FOUND

### > Pile Load Testing with Crown Method

We are specializes in the following pile load tests:

- Initial Pile Load Test
- Lateral Load Test
- Vertical Load Test
- Dynamic Load Test
- Pile Integrity Test
- Plate Load Test
- Routine Test





> Pile Load Testing with Crown Method





> Geotechnical Soil Investigation Service

# **Projects**













# **Projects**













#### **Our Clients**





















































# **AMAR FOUND**

Mr. V. K. Patel

GST NO.: 24AHLPP6559MIZE

• Head Office: A-12, Jay Yogeshwer Raw House, Nr. Shyamdham Temple, Sarthana-Jakatnaka, Surat.

Phone: +91 99096 55891

Email: amarfound@ymail.com

**Website:** www.amarfound.com