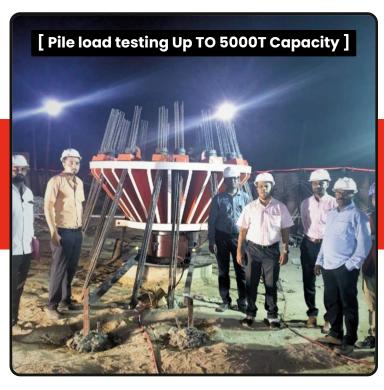

### > Pile Load Testing with Crown Method

We are specializes in the following pile load tests:

- Initial Pile Load Test
- Lateral Load Test
- Vertical Load Test
- Dynamic Load Test
- Pile Integrity Test
- Plate Load Test
- Routine Test

> Pile Load Testing with Crown Method

> Geotechnical Soil Investigation Service