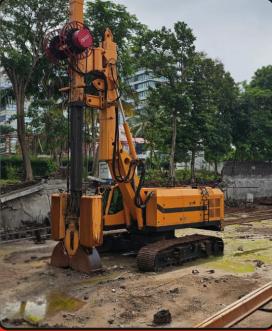

#### **DIAPHRAGM WALL RIGS**

**Diaphragm Wall Rings** are used for constructing cutoff walls with thickness ranging from 400mm to 1200mm.

**Piling Rings** support deep foundations with piles from 300mm to 2000mm in diameter and depths up to 50 meters.