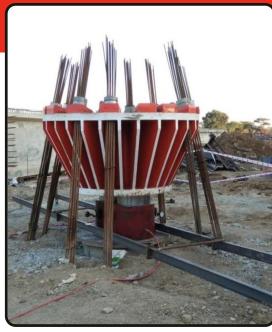

m 100mm to 400mm.



#### **DIAPHRAGM WALL RIGS**

**Diaphragm Wall Rings** are used for constructing cutoff walls with thickness ranging from 400mm to 1200mm.



**Piling Rings** support deep foundations with piles from 300mm to 2000mm in diameter and depths up to 50 meters.



# **Products & Services**

# AMAR FOUND

## > Diaphragm Wall Construction Work







# > Pilling Work contractor









## **Products & Services**

# AMAR FOUND

### > Pile Load Testing with Crown Method

We are specializes in the following pile load tests:

- Initial Pile Load Test
- Lateral Load Test
- Vertical Load Test
- Dynamic Load Test
- Pile Integrity Test
- Plate Load Test
- Routine Test





> Pile Load Testing with Crown Method





> Geotechnical Soil Investigation Service

# **Projects**













# **Projects**













#### **Our Clients**





















































# **AMAR FOUND**

Mr. V. K. Patel

GST NO.: 24AHLPP6559MIZE

• Head Office: A-12, Jay Yogeshwer Raw House, Nr. Shyamdham Temple, Sarthana-Jakatnaka, Surat.

Phone: +91 99096 55891

Email: amarfound@ymail.com

**Website:** www.amarfound.com