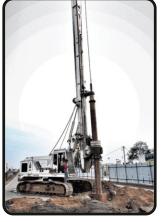

#### **DIAPHRAGM WALL RIGS**

**Diaphragm Wall Rings** are used for constructing cutoff walls with thickness ranging from 400mm to 1200mm.

**Piling Rings** support deep foundations with piles from 300mm to 2000mm in diameter and depths up to 50 meters.