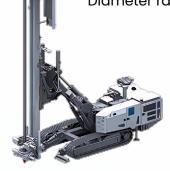

### **MICROPILING RIGS**

Soil & Rock Anchoring Work

**Micropiling Rings** are for installation of anchors. Diameter ranging from 100mm to 400mm.