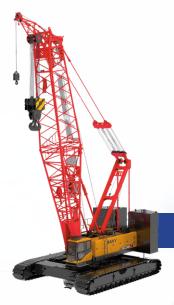

#### **CRANES**

75-ton **Cranes** used for supporting activities in geotechnical work.