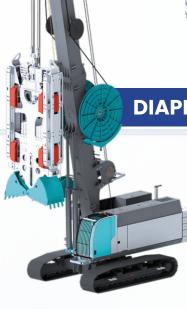

#### **DIAPHRAGM WALL RIGS**

**Diaphragm Wall Rings** are used for constructing cutoff walls with thickness ranging from 400mm to 1200mm.

**Piling Rings** support deep foundations with piles from 300mm to 2000mm in diameter and depths up to 50 meters.