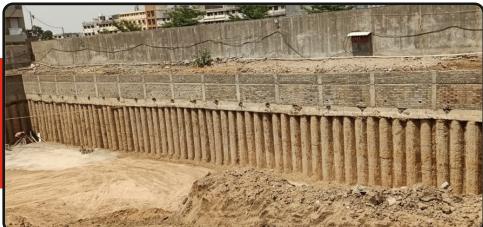

#### **DIAPHRAGM WALL RIGS**

**Diaphragm Wall Rings** are used for constructing cutoff walls with thickness ranging from 400mm to 1200mm.

**Piling Rings** support deep foundations with piles from 300mm to 2000mm in diameter and depths up to 50 meters.

# > Pilling Work contractor